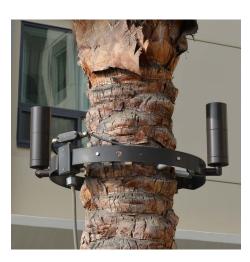

## TR200 EXTRA DUTY PALM TREE RING for CL1000-B

The TR200 Palm Tree Ring for CL1000 Large Bullet Multiple diameter options Adjustable 1 to 4 Fixtures Kit includes Power Supply

Up to 2000+ lumens per fixture

# ₿LED<sub>сомрану</sub>

| RING for CL1000-B     |                |                                                        |
|-----------------------|----------------|--------------------------------------------------------|
| Specification         | Light Source   | High-brightness LED (2000+ lumens @ 3000k) per fixture |
|                       | LED Life (L70) | 50,000 hours average*                                  |
|                       | Input Voltage  | 120-277VAC                                             |
| Power Consumption     |                | 15 to 25 Watts per fixture                             |
| Color Temperature     |                | 2700k, 3000k, 3500k or 4000k                           |
| CRI                   |                | 90 Typical                                             |
| Optic                 |                | Interchangable TIR Lens                                |
| Material              |                | 6061-T6 Aluminum                                       |
| Fasteners             |                | Stainless steel hardware                               |
| Standard Mounting     |                | Adjustable Threaded Hardware                           |
| Operating Temperature |                | -31F to 122F (-35C to 50C)                             |