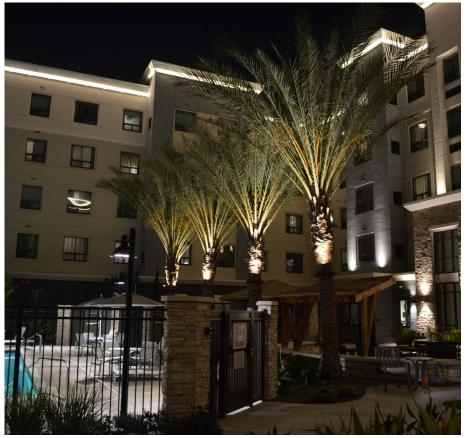

## TR200 EXTRA DUTY PALM TREE RING for CL1000-B

The TR200 Palm Tree Ring for CL1000 Large Bullet Multiple diameter options Adjustable 1 to 4 Fixtures Kit includes Power Supply

Up to 2000+ lumens per fixture

MultipleBeam Spread Options

120-277VAC with kit

ETL Listed Wet Location

**61 Month Warranty** 

COMPATIBLE PRODUCTS

CL1000 LARGE BULLET

₽́LED<sub>сомрану</sub>

17795 SKY PARK CIRCLE SUITE A, IRVINE, CA 92614 SALES@LEDCOHOME.COM PH 949 645-2242