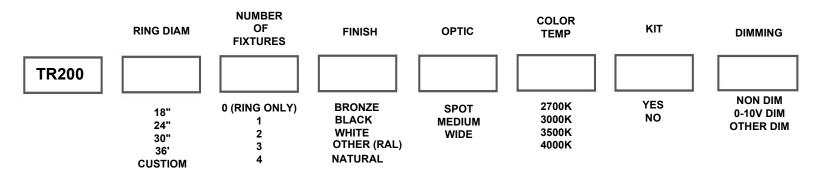

### **Ordering Guide**

#### The TR-100 may be ordered as:

- 1) Ring only
- 2) Ring Plus Fixtures

#### NOTE: ORDER TREE RING DIAMETER 7" TO 11" LARGER THAN AVERAGE TREE DIAMETER IF UNKNOWN MARK "XX" FOR DIAMETER UNTIL VERIFIED

\*For LED array replacement please order by kelvin temperature. Example: CL1000 array-3000k