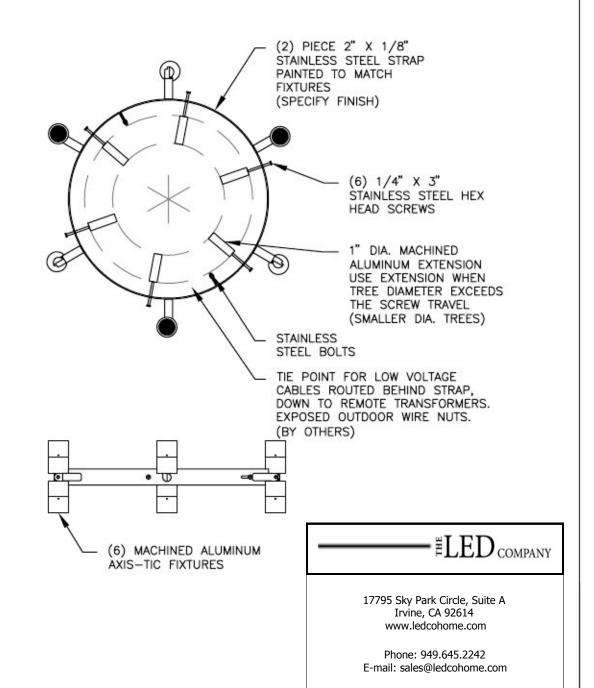

g equipment disconnect power

## INSTALLATION INSTRUCTIONS

WARNING-TO REDUCE THE RISK OF FIRE, ELECTRIC SHOCK OR INJURY TO PERSONS, OBSERVE THE FOLLOWING:

- A. Not suitable for hazardous/classified areas
- B. This equipment will be installed only by qualified personnel
- C. The final installation of this system will comply with all national and local codes
- D. These luminaires shall not be installed within 10 feet of a pool, spa or fountain
- E. The main secondary wiring is intended for shallow burial only
- F. The unit secondary wiring shall be protected by routing in close proximity to the luminaire or fitting, or next to a building structure such as a house or a deck
- G. The wiring shall not be buried except for a maximum of 6 inches in order to connect to the main secondary wire.