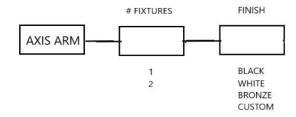

ixture mount

**61 Month Warranty** 

Ø 2.3

Dimensions (inch)





For Axis-TIC

#### **DESCRIPTION**

The AXIS-ARM accessory for mounting 1 or 2 Axis-Tic fixtures.

All aluminum construction with electrochemical primer protection and powdercoat finish

Engineered specifically for Axis-TIC or other bullet fixture with 1/2" NPS mount

May be ordered for single or double fixture mount

Most RAL colors no extra charge



17795 SKY PARK CIRCLE, SUITE A IRVINE, CA 92614 SALES@LEDCOHOME.COM PH 949 645-2242



# ADJUSTABLE AXIS-ARM for LED BULLET

### **SPECIFICATIONS**

Material 6061-T6

Aluminum

Fasteners Stainless steel hardware

Standard Mounting Standard 4'0 or SG

Operating Temperature -31F to 122F (-35C to

50C)

#### **DIMENSIONS**



**SINGLE** 

### **DOUBLE**

## **Ordering Guide**



ELED COMPANY



SALES@LEDCOHOME.COM PH 949 645-2242