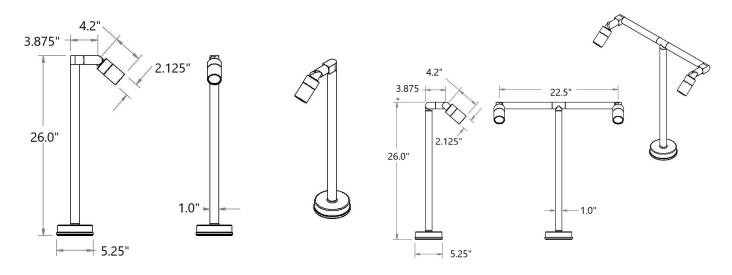

mounted in canopy or remotely as required

1/2" NPS fixture mount

**61 Month Warranty** 

Ø 2.3

Dimensions (inch)





For Axis-TIC

#### **DESCRIPTION**

The AXIS-ARM accessory for mounting 1 or 2 Axis-Tic fixtures.

All aluminum construction with electrochemical primer protection and powdercoat finish

Engineered specifically for Axis-TIC or other bullet fixture with 1/2" NPS mount

May be ordered for single or double fixture mount

Most RAL colors no extra charge



17795 SKY PARK CIRCLE, SUITE A IRVINE, CA 92614 SALES@LEDCOHOME.COM PH 949 645-2242



# ADJUSTABLE AXIS-ARM for LED BULLET

### **SPECIFICATIONS**

Material 6061-T6

Aluminum

Fasteners Stainless steel hardware

Standard Mounting Standard 4'0 or SG

Operating Temperature -31F to 122F (-35C to

50C)

#### **DIMENSIONS**



**SINGLE** 

### **DOUBLE**

## **Ordering Guide**



ELED COMPANY



SALES@LEDCOHOME.COM PH 949 645-2242