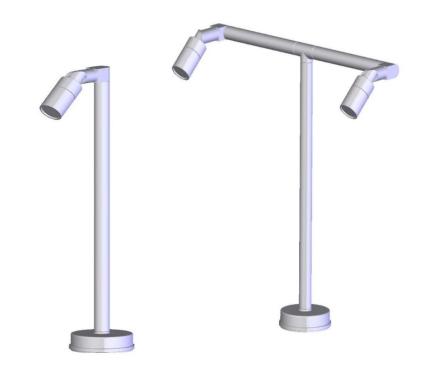

## **ADJUSTABLE AXIS ARM**

for LED BULLET

The AXIS-ARM

APPLICATIONS:
Sign Illumination
Architectural Wall Wash
& Accent

For use with Axis-TIC

Power Supply may be mounted in canopy or remotely as required

1/2" NPS fixture mount

#### **DESCRIPTION**

The AXIS-ARM accessory for mounting 1 or 2 Axis-Tic fixtures.

All aluminum construction with electrochemical primer protection and powdercoat finish

Engineered specifically for Axis-TIC or other bullet fixture with 1/2" NPS mount

#### **DIMENSIONS**

**SINGLE** 

### **DOUBLE**